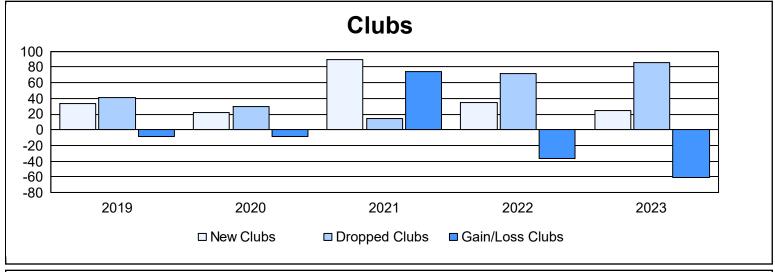

| Year      | New<br>Clubs | Dropped<br>Clubs | Gain/<br>Loss<br>Clubs | New<br>Members | Charter<br>Members | Reinstate<br>Members | Transfer<br>Members | Total<br>Member<br>Added | Total<br>Members<br>Dropped | Gain/<br>Loss<br>Members |
|-----------|--------------|------------------|------------------------|----------------|--------------------|----------------------|---------------------|--------------------------|-----------------------------|--------------------------|
| 2018-2019 | 33           | 41               | -8                     | 1,853          | 1,253              | 172                  | 421                 | 3,699                    | 4,070                       | -371                     |
| 2019-2020 | 22           | 30               | -8                     | 1,077          | 604                | 168                  | 102                 | 1,951                    | 4,369                       | -2,418                   |
| 2020-2021 | 89           | 15               | 74                     | 1,834          | 2,035              | 111                  | 45                  | 4,025                    | 2,722                       | 1,303                    |
| 2021-2022 | 35           | 72               | -37                    | 2,054          | 924                | 112                  | 54                  | 3,144                    | 3,727                       | -583                     |
| 2022-2023 | 25           | 86               | -61                    | 1,453          | 834                | 198                  | 88                  | 2,573                    | 2,519                       | 54                       |
| Average   | 41           | 49               | -8                     | 1,654          | 1,130              | 152                  | 142                 | 3,078                    | 3,481                       | -403                     |